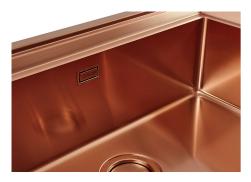

| Drainer         | No                                                                                                                                                                            |
|-----------------|-------------------------------------------------------------------------------------------------------------------------------------------------------------------------------|
| Number of bowls | 1 bowl                                                                                                                                                                        |
| Waste fitting   | Drain with automatic control SPACE (PUSH)                                                                                                                                     |
| EQUIPMENT       |                                                                                                                                                                               |
| FEATURES        |                                                                                                                                                                               |
| Deep bowls      | This bowls reach an important depth, over 20 cm, thanks to the advanced production technology, that can be offer great capiency and practicity in all the washing operations. |

| High thickness      | 1mm thick steel. A significant thickness, which guarantees the maximum sturdiness and durability.                                                                                                           |
|---------------------|-------------------------------------------------------------------------------------------------------------------------------------------------------------------------------------------------------------|
| Perimetral overflow | The overflow is always a security on the Foster sinks that prevents the overflow of water in case of oversights. The perimeter drain solution improves aesthetics thanks to its square and essential shape. |
| Small radius        | Bowls with squared shapes with a modern design and an increased capacity, for a minimal aesthetics connected with an extreme practicity.                                                                    |
| Space waste fitting | The elegant SPACE steel cap closes the drain and leaves no visible residues collected in the basket below. Space also has a small footprint and allows the optimal use of the under-sink compartment.       |