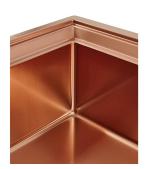

### **OPERA COPPER**

Kitchen Sinks Code: N602 F08

#### DETAILS

| Coloring               | Copper                                                          |
|------------------------|-----------------------------------------------------------------|
| Edge/Installation Type | Flush-mount   Top-mount                                         |
| Material               | AISI 304 stainless steel                                        |
| Texture                | Brushed in line                                                 |
| Base                   | 90 cm                                                           |
| Dimensions             | 873x513 mm                                                      |
| Standard fittings      | Fixing hooks, gasket, drain, overflow and siphon, boxed packing |
| Mixer holes            | 2 standard holes - 3rd hole on request                          |
| Built-in hole          | View technical data sheet                                       |

| Drainer         | No                                                                                                                                                                            |
|-----------------|-------------------------------------------------------------------------------------------------------------------------------------------------------------------------------|
| Number of bowls | 1 bowl                                                                                                                                                                        |
| Waste fitting   | Drain with automatic control SPACE (PUSH)                                                                                                                                     |
| EQUIPMENT       |                                                                                                                                                                               |
| FEATURES        |                                                                                                                                                                               |
| Deep bowls      | This bowls reach an important depth, over 20 cm, thanks to the advanced production technology, that can be offer great capiency and practicity in all the washing operations. |

| High thickness      | 1mm thick steel. A significant thickness, which guarantees the maximum sturdiness and durability.                                                                                                           |
|---------------------|-------------------------------------------------------------------------------------------------------------------------------------------------------------------------------------------------------------|
| Perimetral overflow | The overflow is always a security on the Foster sinks that prevents the overflow of water in case of oversights. The perimeter drain solution improves aesthetics thanks to its square and essential shape. |
| Small radius        | Bowls with squared shapes with a modern design and an increased capacity, for a minimal aesthetics connected with an extreme practicity.                                                                    |
| Space waste fitting | The elegant SPACE steel cap closes the drain and leaves no visible residues collected in the basket below. Space also has a small footprint and allows the optimal use of the under-sink compartment.       |