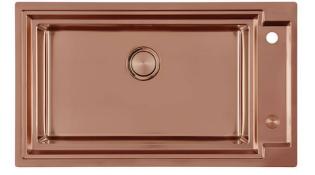

### **OPERA COPPER**

Kitchen Sinks Code: N602 F08

#### DETAILS

| Coloring               | Copper                                                          |
|------------------------|-----------------------------------------------------------------|
| Edge/Installation Type | Flush-mount   Top-mount                                         |
| Material               | AISI 304 stainless steel                                        |
| Texture                | Brushed in line                                                 |
| Base                   | 90 cm                                                           |
| Dimensions             | 873x513 mm                                                      |
| Standard fittings      | Fixing hooks, gasket, drain, overflow and siphon, boxed packing |
| Mixer holes            | 2 standard holes - 3rd hole on request                          |
| Built-in hole          | View technical data sheet                                       |