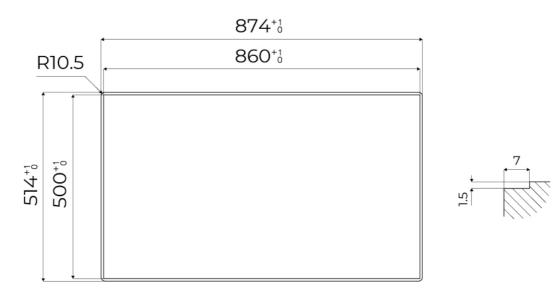

#### DETAILS

| Coloring               | Copper                                                          |
|------------------------|-----------------------------------------------------------------|
| Edge/Installation Type | Flush-mount   Top-mount                                         |
| Material               | AISI 304 stainless steel                                        |
| Texture                | Brushed in line                                                 |
| Base                   | 90 cm                                                           |
| Dimensions             | 873x513 mm                                                      |
| Standard fittings      | Fixing hooks, gasket, drain, overflow and siphon, boxed packing |
| Mixer holes            | 2 standard holes - 3rd hole on request                          |
| Built-in hole          | View technical data sheet                                       |

#### **TECHNICAL DATA**