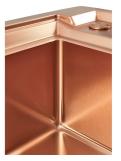

| High thickness      | 1mm thick steel. A significant thickness, which guarantees the maximum sturdiness and durability.                                                                                                           |
|---------------------|-------------------------------------------------------------------------------------------------------------------------------------------------------------------------------------------------------------|
| Perimetral overflow | The overflow is always a security on the Foster sinks that prevents the overflow of water in case of oversights. The perimeter drain solution improves aesthetics thanks to its square and essential shape. |
| Small radius        | Bowls with squared shapes with a modern design and an increased capacity, for a minimal aesthetics connected with an extreme practicity.                                                                    |
| Space waste fitting | The elegant SPACE steel cap closes the drain and leaves no visible residues collected in the basket below. Space also has a small footprint and allows the optimal use of the under-sink compartment.       |