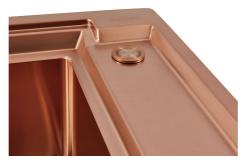

| Drainer         | No                                                                                                                                                                            |
|-----------------|-------------------------------------------------------------------------------------------------------------------------------------------------------------------------------|
| Number of bowls | 1 bowl                                                                                                                                                                        |
| Waste fitting   | Drain with automatic control SPACE (PUSH)                                                                                                                                     |
| EQUIPMENT       |                                                                                                                                                                               |
| FEATURES        |                                                                                                                                                                               |
| Deep bowls      | This bowls reach an important depth, over 20 cm, thanks to the advanced production technology, that can be offer great capiency and practicity in all the washing operations. |

| High thickness      | 1mm thick steel. A significant thickness, which guarantees the maximum sturdiness and durability.                                                                                                           |
|---------------------|-------------------------------------------------------------------------------------------------------------------------------------------------------------------------------------------------------------|
| Perimetral overflow | The overflow is always a security on the Foster sinks that prevents the overflow of water in case of oversights. The perimeter drain solution improves aesthetics thanks to its square and essential shape. |
| Small radius        | Bowls with squared shapes with a modern design and an increased capacity, for a minimal aesthetics connected with an extreme practicity.                                                                    |
| Space waste fitting | The elegant SPACE steel cap closes the drain and leaves no visible residues collected in the basket below. Space also has a small footprint and allows the optimal use of the under-sink compartment.       |